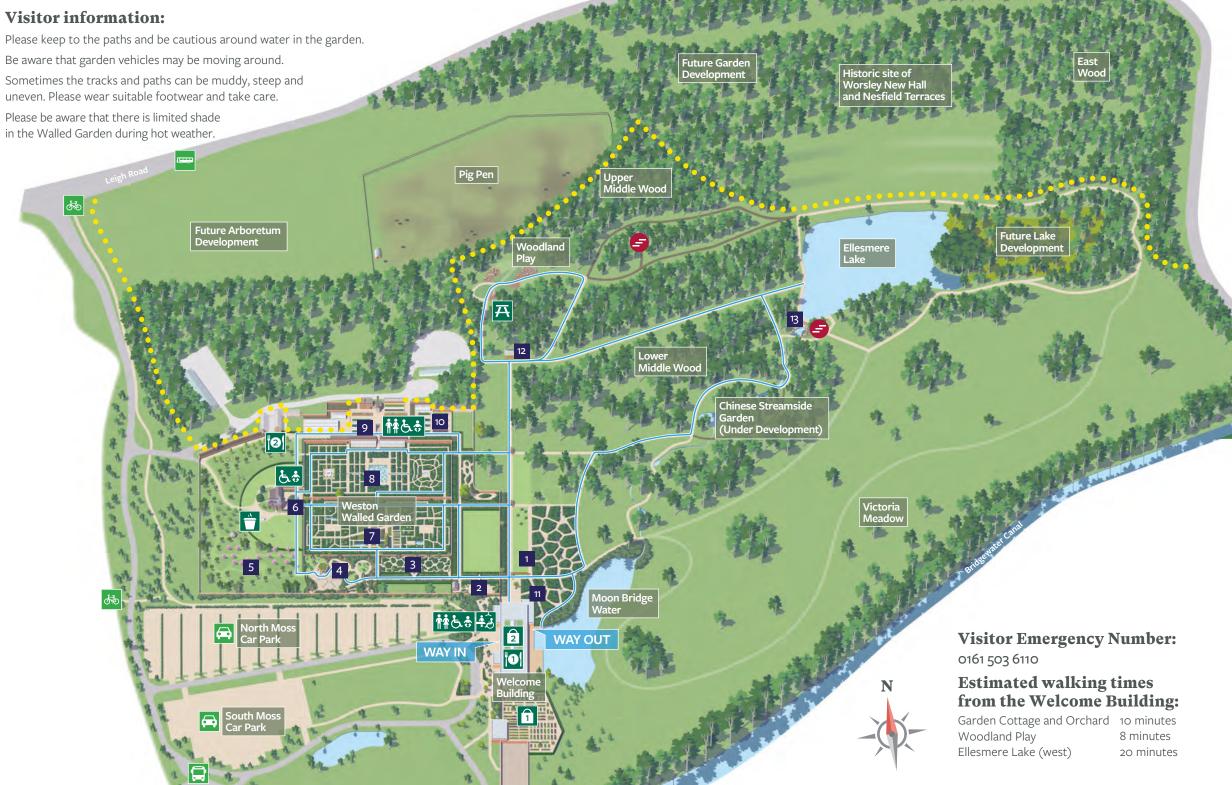

## Garden key:

- Peel Learning Garden 2
- Community Grow Garden 3
- 4 Community Wellbeing Garden
- 5 Orchard Gardens
- 6 Bee & Butterfly Garden
- 7 Kitchen Garden
- 8 Paradise Garden
- Potting Shed Exhibition Space 9
- 10 RHS Trials / Old Frameyard
- Learning Studios 11
- 12 Middle Wood Events
- 13 Chinese Water Garden

## Icon key:

| 1 | Plant Centre<br>Plants, garden accessories and houseplants. |
|---|-------------------------------------------------------------|
| 2 | Shop<br>Browse beautiful gifts, homewares, food and         |

- Bridgewater Café seasonal menu made from locally-sourced ingredients.
- 2 Stables Café Fresh stone baked pizza and light bites.
- Shepherd's Hut Café Hot and cold drinks and freshly baked goods. **—** Toilets/Accessible toilets Baby changing facilities ॏ॔<del>ॏ</del>ढ़ऺक़ऺ
- ÷, Changing Places A Picnic Area Coach Parking Car Parking
- Cycle Path Access Bus Stop Steps
- cessible Route
- **Uneven Footpath**
- Mown Pathway Access to these paths is weather dependent and
- Scheduled tours only beyond this point

Visitor information:

Be aware that garden vehicles may be moving around.

Sometimes the tracks and paths can be muddy, steep and uneven. Please wear suitable footwear and take care.

Please be aware that there is limited shade in the Walled Garden during hot weather.