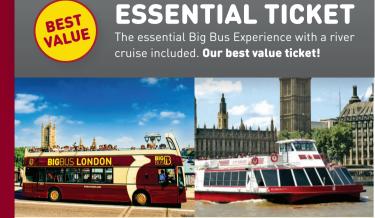

Hop on **Discover.** See the city at your own pace with amazing value tickets available for 1 or 2 days, and choose from 2 routes to get the best views including Big Ben, St Paul's Cathedral, the London Eye and many more. Enjoy audio commentary on all buses in a choice of 7 languages.

Hop off Explore. You can get off the bus at any of our stops to visit London's famous landmarks, or why not take advantage of our range of special offers at some of the city's best loved attractions?

**Big Benefits.** Take advantage of the cruise along the river Thames included in all our tickets.

|                                            |          | BEST VALUE |          |
|--------------------------------------------|----------|------------|----------|
| <b>BIG</b> TICKETS                         | DISCOVER | ESSENTIAL  | EXPLORE  |
| HOP-ON, HOP-OFF                            | 0        | <b>O</b>   | 0        |
| 2 ROUTES<br>(also includes the Green Link) | 0        | <b>O</b>   | 0        |
| ONBOARD WIFI                               | 0        | <b>O</b>   | 0        |
| RIVER CRUISE One Way<br>Worth £12.85       | 0        | <b>O</b>   | 0        |
| WALKING TOURS                              | 8        | <b>O</b>   | 0        |
| EVENING TOUR<br>Worth £38                  | 8        | 8          | 0        |
| VALID                                      | 24hr     | 48hr       | 48hr     |
| TOUR DATE                                  | Fixed    | Flexible   | Flexible |