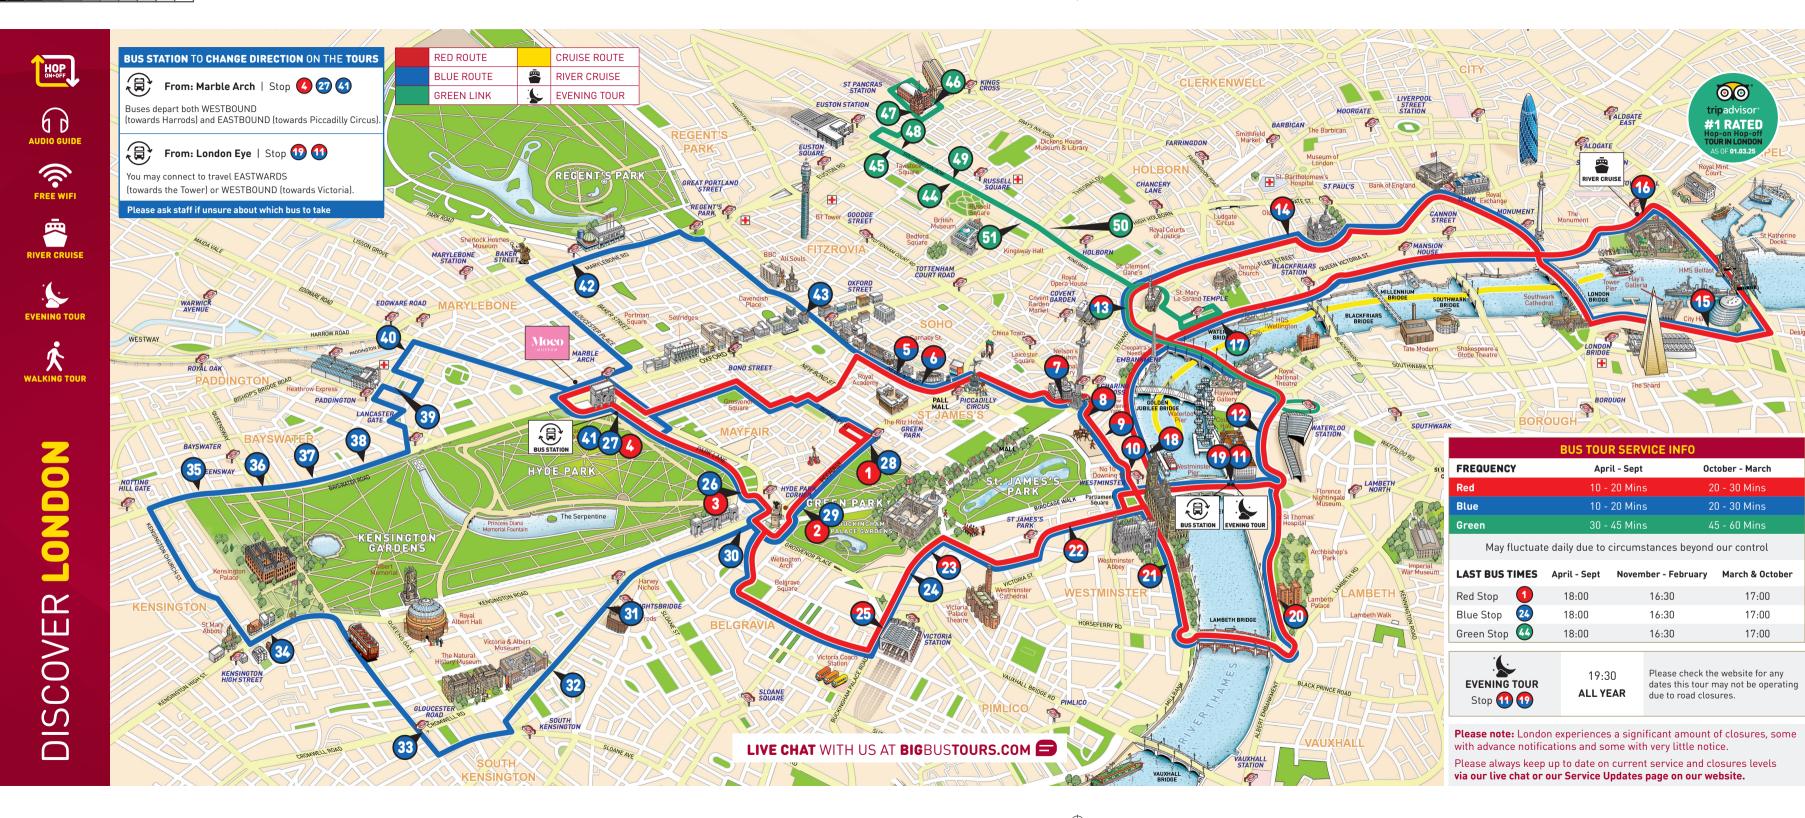

| STOP LIST |           |                                       |
|-----------|-----------|---------------------------------------|
| S         | ТОР       |                                       |
| 1         | 28        | GREEN PARK UNDERGROUND                |
| 2         | 29        | HARD ROCK CAFÉ                        |
| 3         | 26        | QUEEN MOTHER GATES                    |
| 4 2       | 27 41     | MARBLE ARCH                           |
|           | 5         | REGENT STREET                         |
|           | 6         | PICCADILLY CIRCUS                     |
|           | 7         | TRAFALGAR SQUARE   ROYAL WALK         |
|           | 8         | CRAIGS COURT                          |
|           | 9         | HORSE GUARDS PARADE                   |
|           | 0         |                                       |
|           | 1         |                                       |
|           |           | WATERLOO<br>COVENT GARDEN             |
|           | 3         | ST PAUL'S CATHEDRAL                   |
|           | 4<br> 5   | SI PAUL'S CATHEDRAL                   |
|           | 6         | TOWER OF LONDON 🚔   JACK THE RIPPER 🏌 |
|           | 7         |                                       |
|           | 8         | WESTMINSTER PIER 🚔   HARRY POTTER 🏌   |
|           | 19        |                                       |
|           | 20        |                                       |
|           | 21        | COLLEGE GREEN   WESTMINSTER ABBEY     |
|           | 22        | TOTHILL STREET                        |
| -         | 23        | BUCKINGHAM PALACE                     |
| 2         | 24        | VICTORIA                              |
| -         | 25        | VICTORIA STATION                      |
| 3         | 30        | LANESBOROUGH HOTEL                    |
| 3         | 31        | HARRODS                               |
| 3         | 32        | SOUTH KENSINGTON MUSEUMS              |
| 3         | 33        | GLOUCESTER ROAD                       |
| 3         | 34        | KENSINGTON PALACE                     |
| 3         | 35        | NOTTING HILL                          |
| 3         | 36        | KENSINGTON GARDENS                    |
| 3         | 37        | THISTLE HOTEL KENSINGTON GARDENS      |
|           | 38        | LANCASTER GATE                        |
| _         | 39        | PADDINGTON                            |
|           | <b>60</b> | PRAED STREET                          |
|           | 2         | MADAME TUSSAUDS   BAKER STREET        |
|           | •3        | OXFORD CIRCUS                         |
|           | 4         | WOBURN (NORTHBOUND)                   |
|           | 45        | EUSTON STATION                        |
|           | 46<br>7   | KINGS CROSS<br>ST PANCRAS STATION     |
|           | 47<br>48  | EUSTON ROAD                           |
|           | •8<br>•9  | WOBURN (SOUTHBOUND)                   |
|           | •7<br>50  | BRITISH MUSEUM (SOUTHBOUND)           |
|           | 51        | BRITISH MUSEUM (NORTHBOUND)           |
|           |           |                                       |